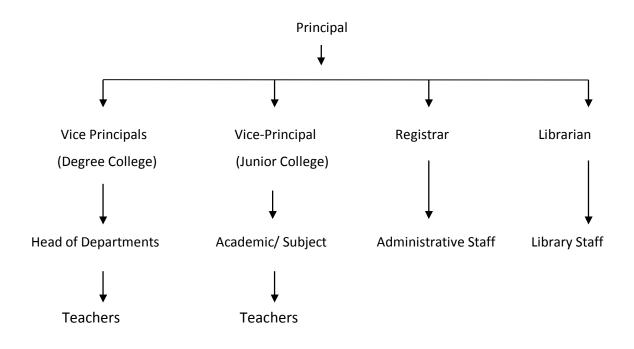

### A. Organisation:

| Name of the Trust / Society : Modern Education Society, Pune |                                                      |  |  |
|--------------------------------------------------------------|------------------------------------------------------|--|--|
| Name of the Institute in full : I                            | in full : D. G. Ruparel College of Arts, Science and |  |  |
| Commerce                                                     |                                                      |  |  |
| Address :                                                    | Senapati Bapat Marg, Mahim,                          |  |  |
| Mumbai 400016                                                |                                                      |  |  |
| Telephone :                                                  | 022-24303733, 022-24303081                           |  |  |
| Fax :                                                        | 022-24303042                                         |  |  |
| Website / Email : <u>ww</u>                                  | w.ruparel.edu /principal@ruparel.edu                 |  |  |
| Name of the Principal                                        | : Dr. Tushar M. Desai                                |  |  |
| Vice Principals (Degree College) : Prof. Dilip S. Maske      |                                                      |  |  |
|                                                              | : Prof. (Mrs.) Neeta S. Tatke                        |  |  |

I/C Vice Principal (Junior College) : Mr. H. A. Chavan

#### 2) The power and duties of its officers and employees:

To manage the activities of D. G. Ruparel College, in accordance with the guidelines of the Standing Committee appointed by the Management and the suggestions given by the Local Managing Committee duly constituted as per the provisions of the Maharashtra Universities Act 1994, various committees are formed at Degree College level and a School Committee constituted as per the provisions of the provisions of the Maharashtra Private School Employees Service Conditions, 1980 at Junior College level. The Principal of the College is the ex-officio Secretary of these committees.

The Principal shall exercise full control over the internal affairs of the college and shall;

- Ø Appoint committee for the admission of the students as per the guidelines issued by the University of Mumbai/Government of Maharashtra.
- Ø Arrange to collect fees, fines and other dues from the students.
- Ø Allocate duties to all employees of the College.
- Ø Supervise and control the work of the employees.
- Ø Be responsible for admissions, promotions, detention, expulsion, suspension and punishment of all students and maintenance of discipline in the College.
- Ø Appoint, confirm, promote, remove and punish the employees.
- Ø Award all Scholarships, Stipends and fee concessions to students.
- Ø Exercise full and enfettered control over the amalgamated funds collected for sports and other extra-curricular activities.
- Ø Sanction all expenditure.