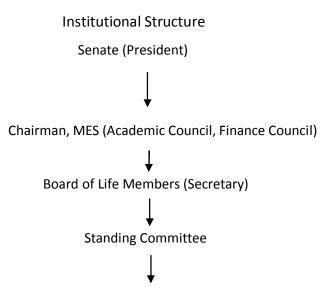

Society Level: Senate, Academic Council, Finance Council. College Level: Local Managing Committee, Women's Development Cell and Internal Quality Assurance Cell, Alumni.

8) A statement of the boards, councils, committees and other bodies consisting of two or more persons constituted as its part or for the purpose of its advice and as to whether meetings of those boards, councils committee and other bodies, or minutes of such meetings are accessible for public:

The meetings of Senate, Board of Life Members, Standing Committee, Local Managing Committee, Students Council are open only for members. Their meetings are not open to public and the minutes of the same are confidential.

# 11) The budget allocated to each of its agency, indicating the particulars of all plans, proposed expenditure and reports on disbursements made:

The budget allocation is discussed in the Local Managing Committee duly constituted as per the provisions of the Maharashtra Universities Act 1994 and then recommended to the Management through the Principal. The Board of Life Members of the Modern Education Society, Pune discuss the recommendations and forward them to the Finance Council and Senate which approves it. The Secretary then issues the resolution to the College for the final implementation.